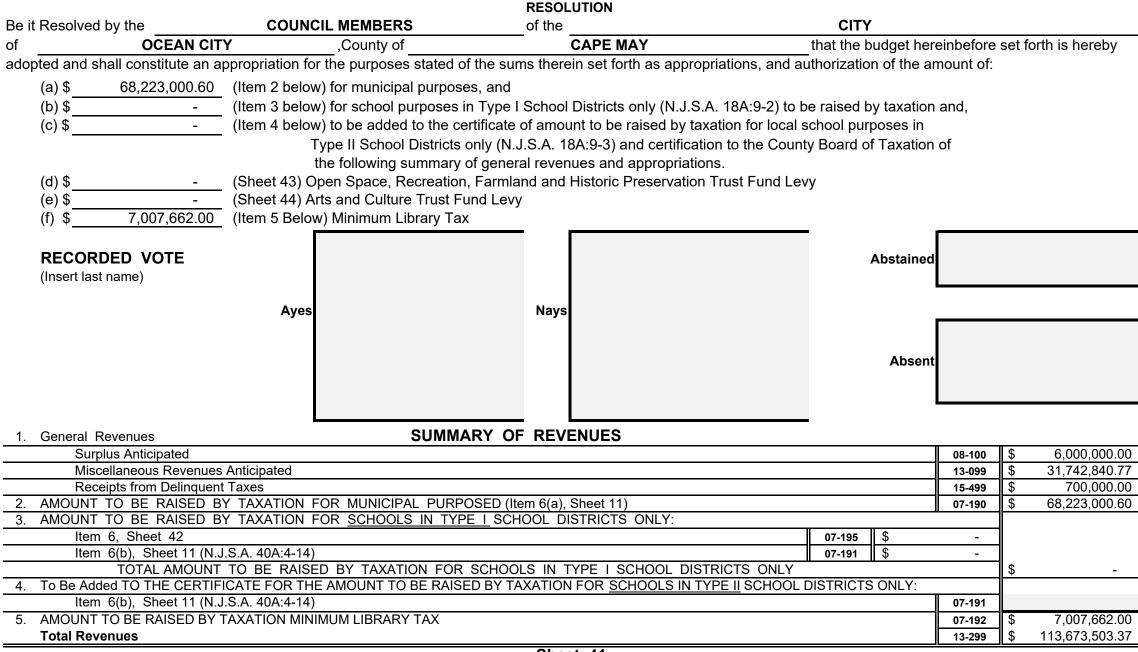

| Local Tax for Municipal Purpose       | 68,223,000.60 |
|---------------------------------------|---------------|
| Addition to Local District School Tax |               |
| Minimum Library Tax                   | 7,007,662.00  |

#### SUMMARY OF CURRENT FUND SECTION OF APPROVED BUDGET

|                                                                                                         |                    |                                                               | YEAR 2024      |  |  |
|---------------------------------------------------------------------------------------------------------|--------------------|---------------------------------------------------------------|----------------|--|--|
| General Appropriations For: (Reference to item and sheet number should be omitted in advertised budget) |                    |                                                               |                |  |  |
| 1. Appropriations within "CAPS" -                                                                       |                    |                                                               | xxxxxxxxxxxx   |  |  |
| (a) Municipal Purposes {(Item H-1, Sheet 19)(N.J.S.A. 40A:4-45.2)}                                      |                    |                                                               | 73,292,439.00  |  |  |
| 2. Appropriations excluded from "CAPS" -                                                                |                    |                                                               | xxxxxxxxxxxx   |  |  |
| (a) Municipal Purposes {(Item H-2, Sheet 28)(N.J.S.A. 40A:4-53.3 as a                                   | nended)}           |                                                               | 39,231,064.37  |  |  |
| (b) Local District School Purposes in Municipal Budget (Item K, Sheet                                   | 29)                |                                                               | -              |  |  |
| Total General Appropriations excluded from "CAPS" (Item O,                                              | Sheet 29)          |                                                               | 39,231,064.37  |  |  |
| 3. Reserve for Uncollected Taxes (Item M, Sheet 29) Based on Estimated                                  | 99.19%             | Percent of Tax Collections                                    | 1,150,000.00   |  |  |
|                                                                                                         |                    | Building Aid Allowance 2024 - \$                              |                |  |  |
| 4. Total General Appropriations (Item 9, Sheet 29)                                                      |                    | for Schools-State Aid 2023 - \$                               | 113,673,503.37 |  |  |
| 5. Less: Anticipated Revenues Other Than Current Property Tax (Item 5, Shee                             | t 11) (i.e. Surplu | s, Miscellaneous Revenues and Receipts from Delinquent Taxes) | 38,442,840.77  |  |  |
| 6. Difference: Amount to be Raised by Taxes for Support of Municipal Budget                             | (as follows)       |                                                               | xxxxxxxxxxxx   |  |  |
| (a) Local Tax for Municipal Purposes Including Reserve for U                                            | ncollected Ta      | xes (Item 6(a), Sheet 11)                                     | 68,223,000.60  |  |  |
| (b) Addition to Local District School Tax (Item 6(b), Sheet 11)                                         |                    |                                                               | -              |  |  |
| (c) Minimum Library Tax                                                                                 |                    |                                                               | 7,007,662.00   |  |  |
|                                                                                                         |                    |                                                               |                |  |  |
|                                                                                                         |                    |                                                               |                |  |  |
|                                                                                                         |                    |                                                               |                |  |  |
|                                                                                                         |                    |                                                               |                |  |  |